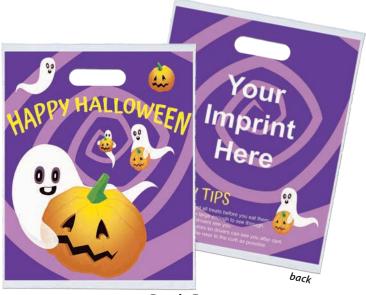

## **PURPLE DAZE Die Cut**

**Size:** 12W x 15H 2.0 mil. White.

| Imprint | ltem #     | 250  | 500  | 1000 | 3000   |
|---------|------------|------|------|------|--------|
| DIGITAL | 31HFCP1215 | 1.58 | 1.34 | 1.20 | 1.10 A |

**Shipping:** 14 lbs. per box of 500

**Imprint Area:** 8W x 6H above the safety tips stock design

front Pumpkin Head

back

front Candy

|                              | DIGITAL FULL-COLOR PRINT                                        |  |  |
|------------------------------|-----------------------------------------------------------------|--|--|
| SET-UP                       | NO SET-UP CHARGE.                                               |  |  |
| RE-ORDER SET-UP              | NO SET-UP CHARGE.                                               |  |  |
| ADDITIONAL LOCATION          | N/A                                                             |  |  |
| ADDITIONAL COLOR             | N/A                                                             |  |  |
| PRODUCTION TIME *            | 8 business days after all final approvals.                      |  |  |
| COLUMN PRICING               | Per bag, multi-color imprint, per side(s).<br>No set-up charge. |  |  |
| ART SPECS / IMPRINT COLORS   | Refer to pages 158-160, 167.                                    |  |  |
| RUSHES & ADDITIONAL SERVICES | Refer to pages 109, 158-160.                                    |  |  |