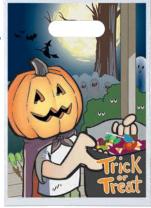

## **TRICK OR TREAT Die Cuts**

**Size:** 9W x 13H 2.0 mil. White.

| Imprint | Item #                        | 250  | 500  | 1000 | 3000          |
|---------|-------------------------------|------|------|------|---------------|
| DIGITAL | <b>31HFCP913</b> Pumpkin Head | 1.30 | 1.06 | 0.92 | <i>0.82</i> A |
| DIGITAL | <b>31HFCC913</b> Candy        | 1.30 | 1.06 | 0.92 | 0.82 A        |

**Shipping:** 10 lbs. per box of 500

Imprint Area: 4½W x 4H above the safety tips stock design